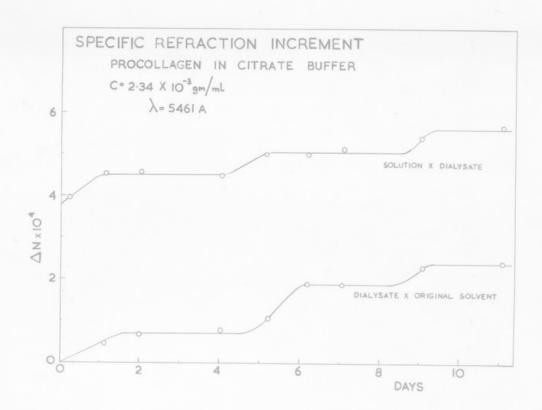

# Graph referenced as "Specific refraction increment. Pro-collagen in citrate buffer."