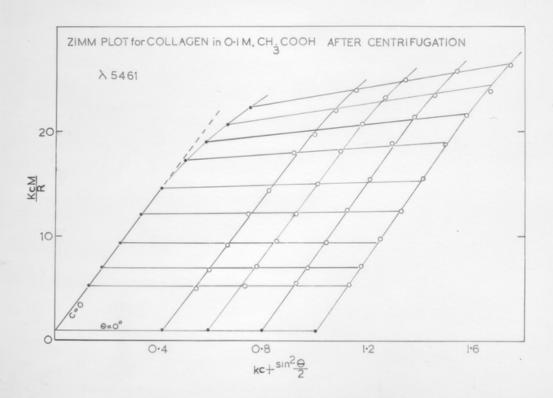

# Graph referenced as "Zimm plot for collagen in 0.1M. CH3 COOH after centrifugation."