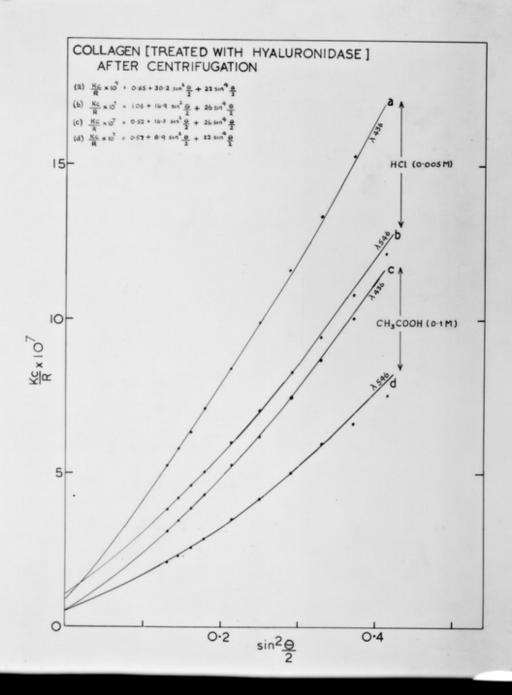

# Graph referenced as "Collagen treated with hyaluronidase after centrifugation"