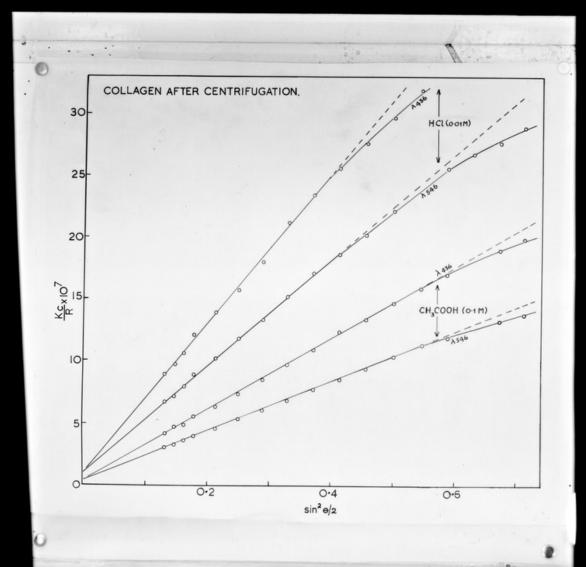

# **Graph referenced as "Collagen after centrifugation"**

#### **Contributors**

McEwen, Margaret

## **Publication/Creation**

**April 1953** 

### **Persistent URL**

https://wellcomecollection.org/works/rwnp7thf

### License and attribution

You have permission to make copies of this work under a Creative Commons, Attribution, Non-commercial license.

Non-commercial use includes private study, academic research, teaching, and other activities that are not primarily intended for, or directed towards, commercial advantage or private monetary compensation. See the Legal Code for further information.

Image source should be attributed as specified in the full catalogue record. If no source is given the image should be attributed to Wellcome Collection.