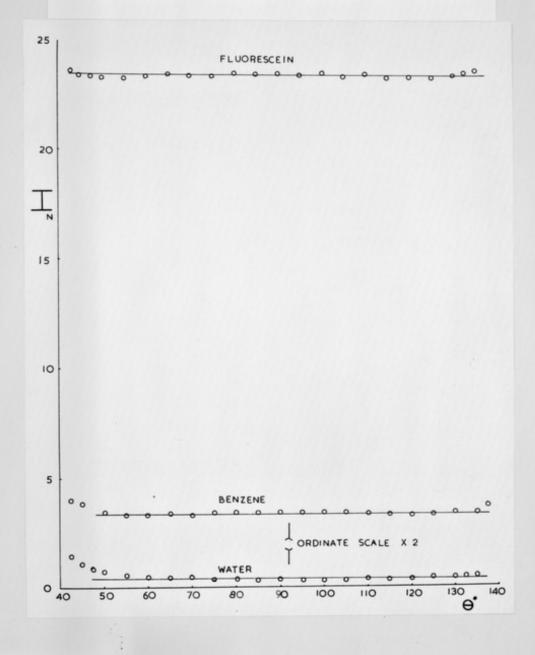

Graph referenced as "Normalised intensity curves for fluorescein, benzene, and water"

# NORMALISED INTENSITY CURVES FOR FLUORESCEIN, BENZENE, AND WATER.

٠.

#### NORMALIZED INTENSITY DISTRIBUTION CURVES