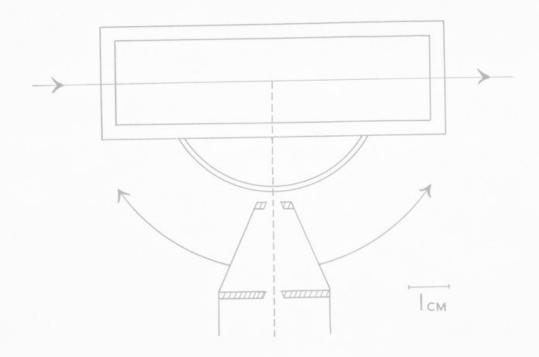

## Schematic diagram referenced as "Light Scattering Cell. Relating to collagen."

# LIGHT SCATTERING CELL