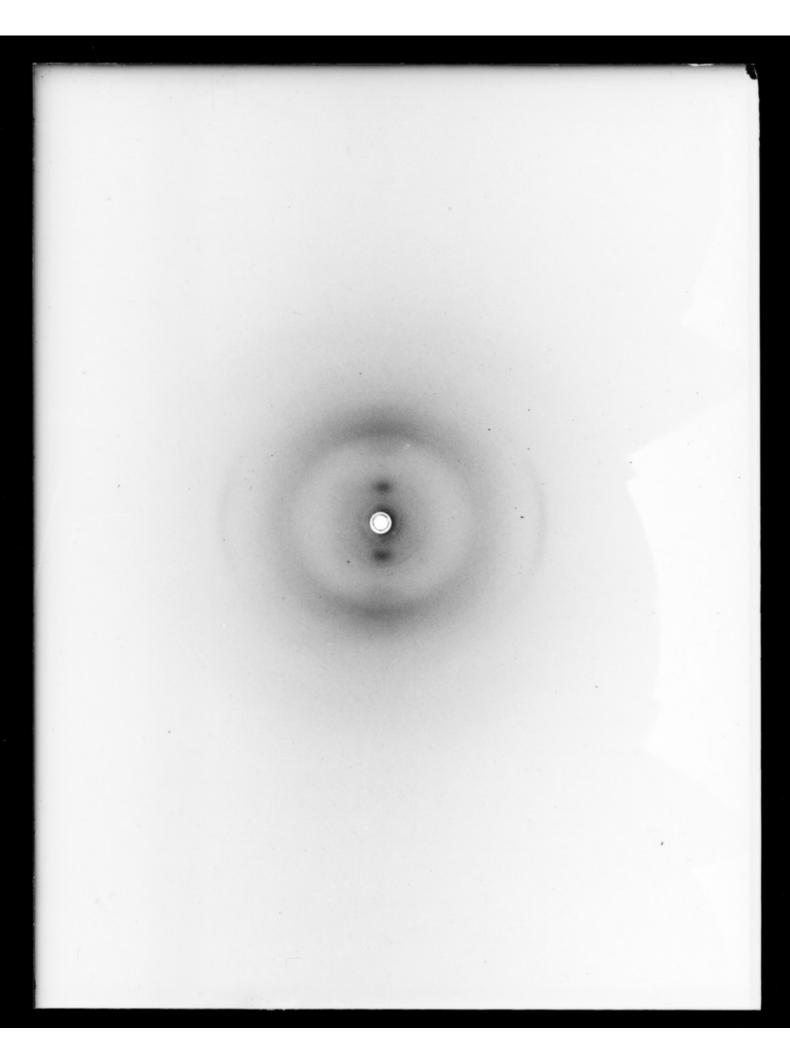

# X-ray diffraction exposure referenced as "Mytilus edulis byssus thread. Hard part. No 44 XR45"