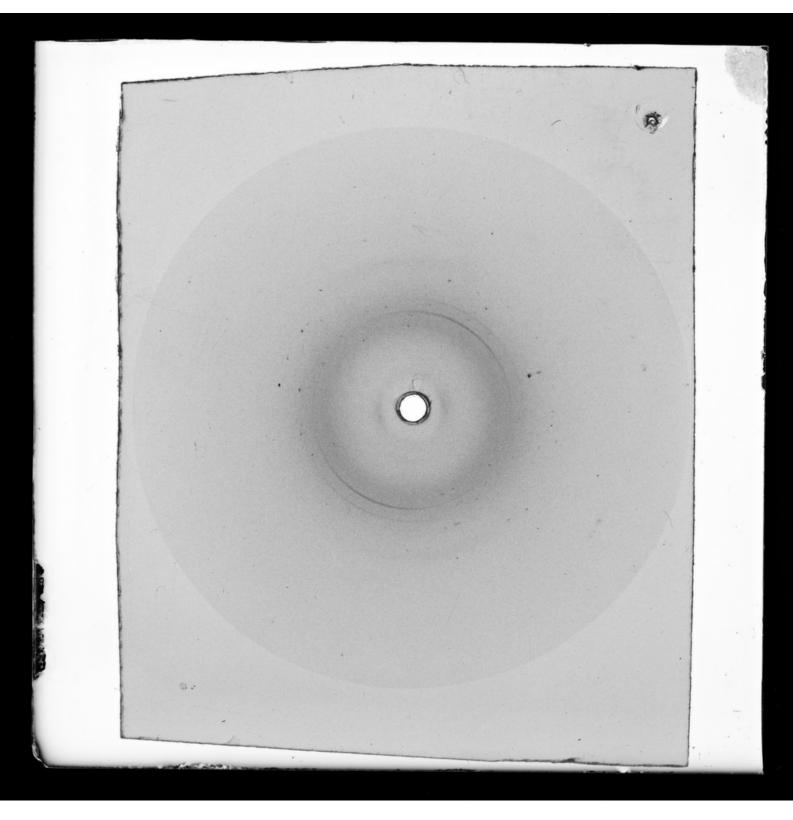

# X-ray diffraction exposure referenced as "Rat embryo tail tendon"

#### **Contributors**

North, Anthony Charles Thomas

### **Publication/Creation**

**April 1953** 