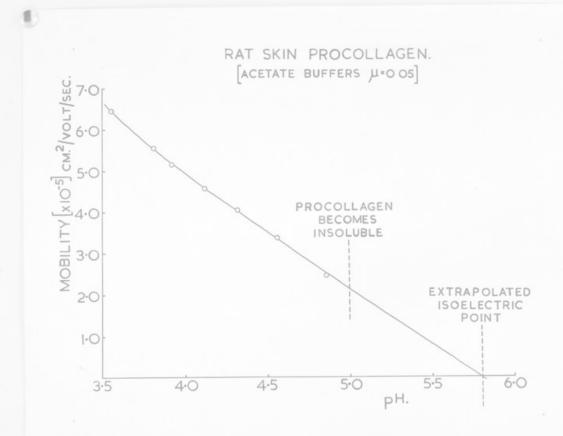

# Graph referenced as "pH/Mobility curve. Rat pro-collagen"

### **Contributors**

Kelly, F. C.

## **Publication/Creation**

**April 1953** 

## **Persistent URL**

https://wellcomecollection.org/works/ehtp6esc

### License and attribution

You have permission to make copies of this work under a Creative Commons, Attribution, Non-commercial license.

Non-commercial use includes private study, academic research, teaching, and other activities that are not primarily intended for, or directed towards, commercial advantage or private monetary compensation. See the Legal Code for further information.

Image source should be attributed as specified in the full catalogue record. If no source is given the image should be attributed to Wellcome Collection.