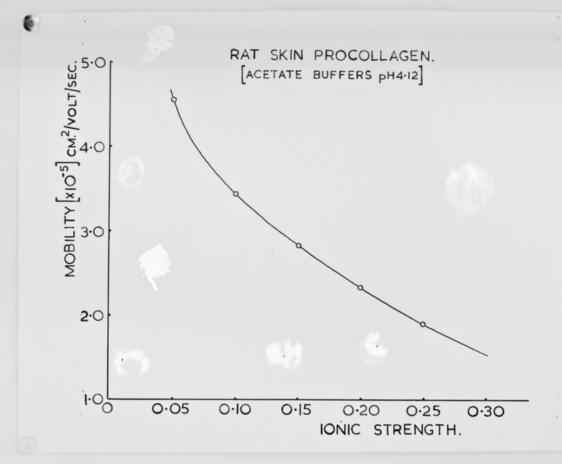

# Graph referenced as "q/mobility curve. Rat pro-collagen"

### **Contributors**

Kelly, F. C.

## **Publication/Creation**

**April 1953** 

### **Persistent URL**

https://wellcomecollection.org/works/te4jqtz6

### License and attribution

You have permission to make copies of this work under a Creative Commons, Attribution, Non-commercial license.

Non-commercial use includes private study, academic research, teaching, and other activities that are not primarily intended for, or directed towards, commercial advantage or private monetary compensation. See the Legal Code for further information.

Image source should be attributed as specified in the full catalogue record. If no source is given the image should be attributed to Wellcome Collection.