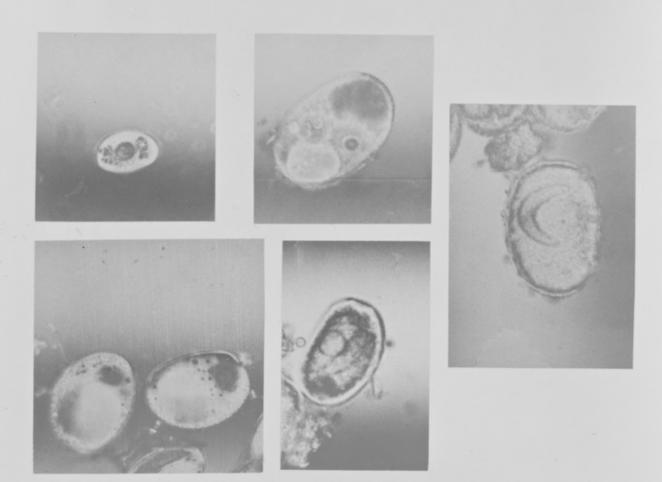

# Series of microscope images referenced as "Pollen grains"

### **Contributors**

Davies, Howard G.

## **Publication/Creation**

**April 1953** 

## **Persistent URL**

https://wellcomecollection.org/works/j2jfjp4z

### License and attribution

You have permission to make copies of this work under a Creative Commons, Attribution, Non-commercial license.

Non-commercial use includes private study, academic research, teaching, and other activities that are not primarily intended for, or directed towards, commercial advantage or private monetary compensation. See the Legal Code for further information.

Image source should be attributed as specified in the full catalogue record. If no source is given the image should be attributed to Wellcome Collection.