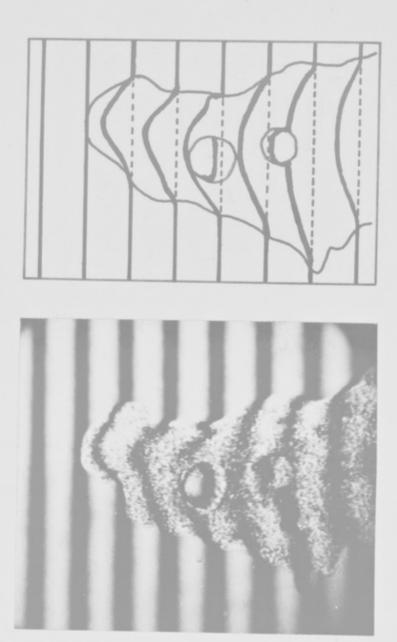

# Microscope image and drawing referenced as "Amoeba"

## **Contributors**

Davies, Howard G.

# **Publication/Creation**

**April 1953** 

#### **Persistent URL**

https://wellcomecollection.org/works/p47kvmd2

## License and attribution

You have permission to make copies of this work under a Creative Commons, Attribution, Non-commercial license.

Non-commercial use includes private study, academic research, teaching, and other activities that are not primarily intended for, or directed towards, commercial advantage or private monetary compensation. See the Legal Code for further information.

Image source should be attributed as specified in the full catalogue record. If no source is given the image should be attributed to Wellcome Collection.