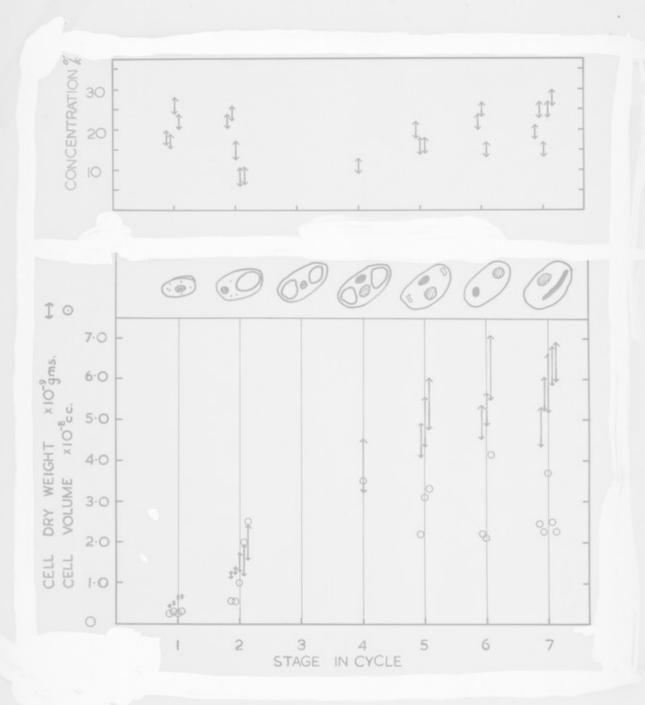

# **Chart referenced as "Pollen grain development"**

### **Contributors**

Davies, Howard G.

## **Publication/Creation**

**April 1953** 

#### **Persistent URL**

https://wellcomecollection.org/works/ww6yhmpv

### License and attribution

You have permission to make copies of this work under a Creative Commons, Attribution, Non-commercial license.

Non-commercial use includes private study, academic research, teaching, and other activities that are not primarily intended for, or directed towards, commercial advantage or private monetary compensation. See the Legal Code for further information.

Image source should be attributed as specified in the full catalogue record. If no source is given the image should be attributed to Wellcome Collection.