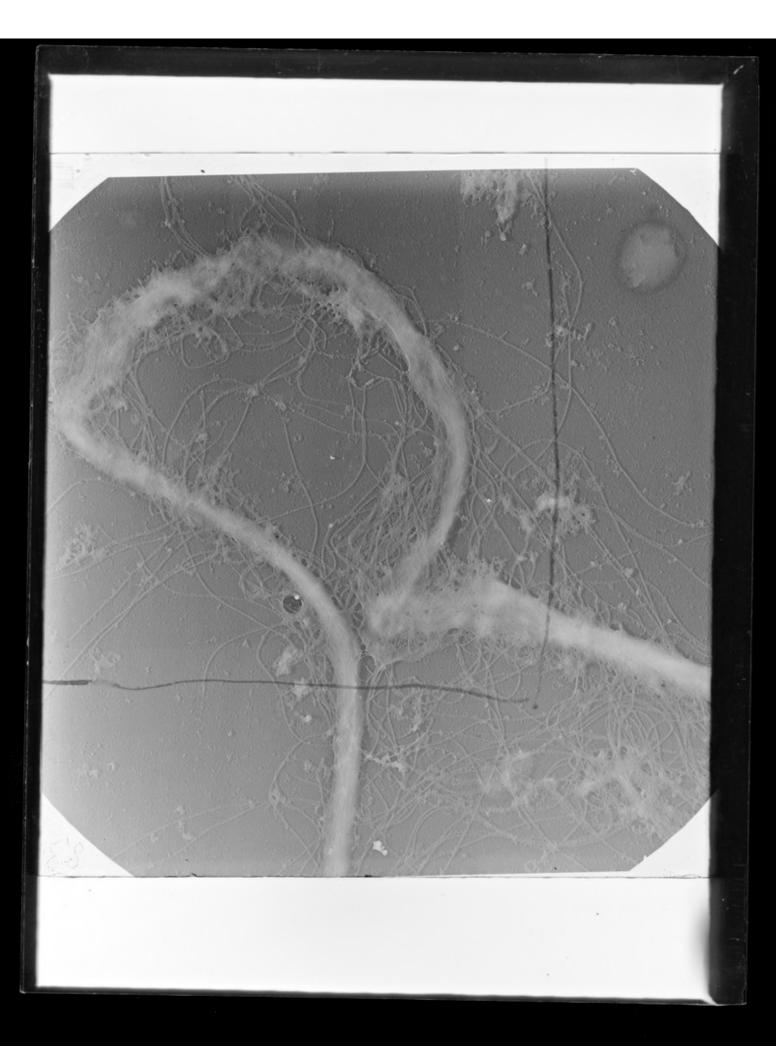

# Microscope image referenced as "13 day embryonic cornea. Beaded fibril"

## **Contributors**

Randall, J. T. (John Turton), 1905-1984

# **Publication/Creation**

March 1953

#### **Persistent URL**

https://wellcomecollection.org/works/x5z48247

## License and attribution

You have permission to make copies of this work under a Creative Commons, Attribution, Non-commercial license.

Non-commercial use includes private study, academic research, teaching, and other activities that are not primarily intended for, or directed towards, commercial advantage or private monetary compensation. See the Legal Code for further information.

Image source should be attributed as specified in the full catalogue record. If no source is given the image should be attributed to Wellcome Collection.