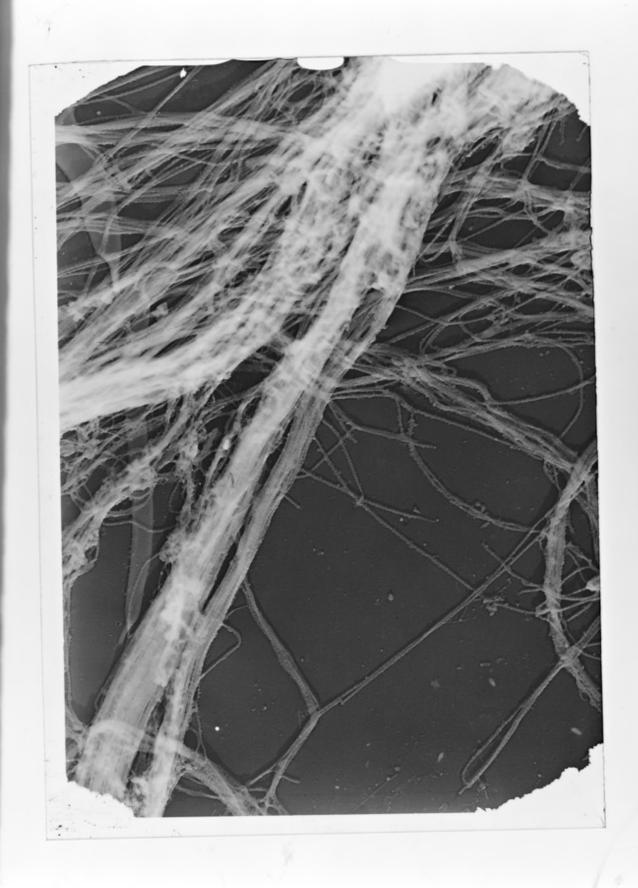

# Microscope image referenced as "19 day embryonic femur. Perichondrium at articulate surfaces."