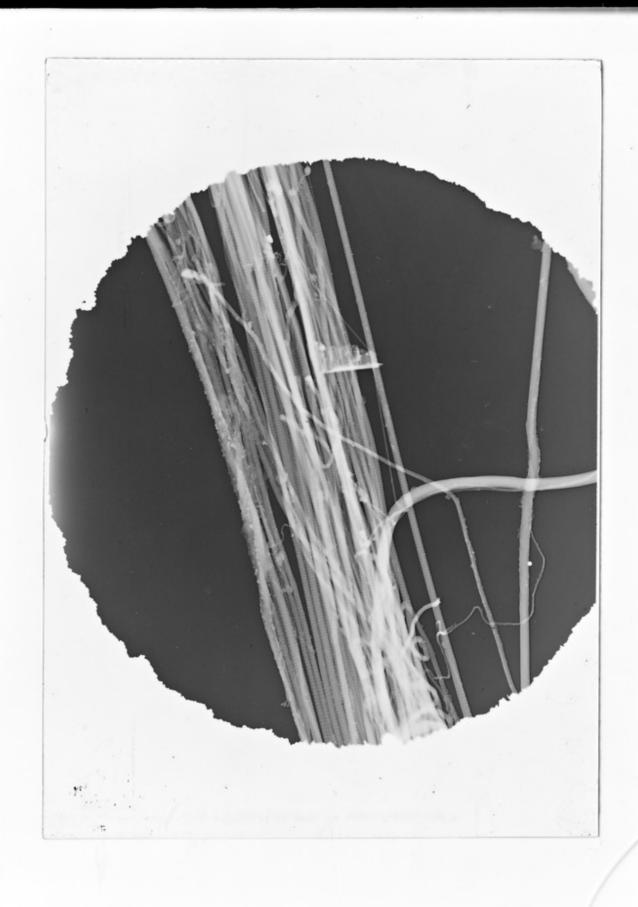

# Microscope image referenced as "Section of adult fowl. Tendon from knee"

### **Contributors**

Martin, A. V.

## **Publication/Creation**

March 1953

### **Persistent URL**

https://wellcomecollection.org/works/s8jxg6vc

## License and attribution

You have permission to make copies of this work under a Creative Commons, Attribution, Non-commercial license.

Non-commercial use includes private study, academic research, teaching, and other activities that are not primarily intended for, or directed towards, commercial advantage or private monetary compensation. See the Legal Code for further information.

Image source should be attributed as specified in the full catalogue record. If no source is given the image should be attributed to Wellcome Collection.