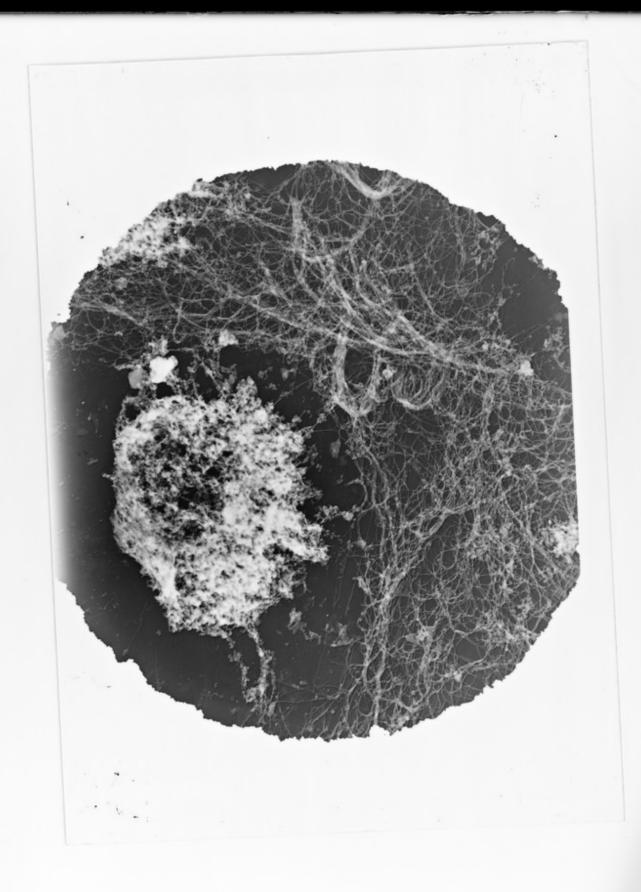

# Microscope image referenced as "Section of 10 day tibia "C" after hyaluronidase (1st batch spec[imen] 1)"