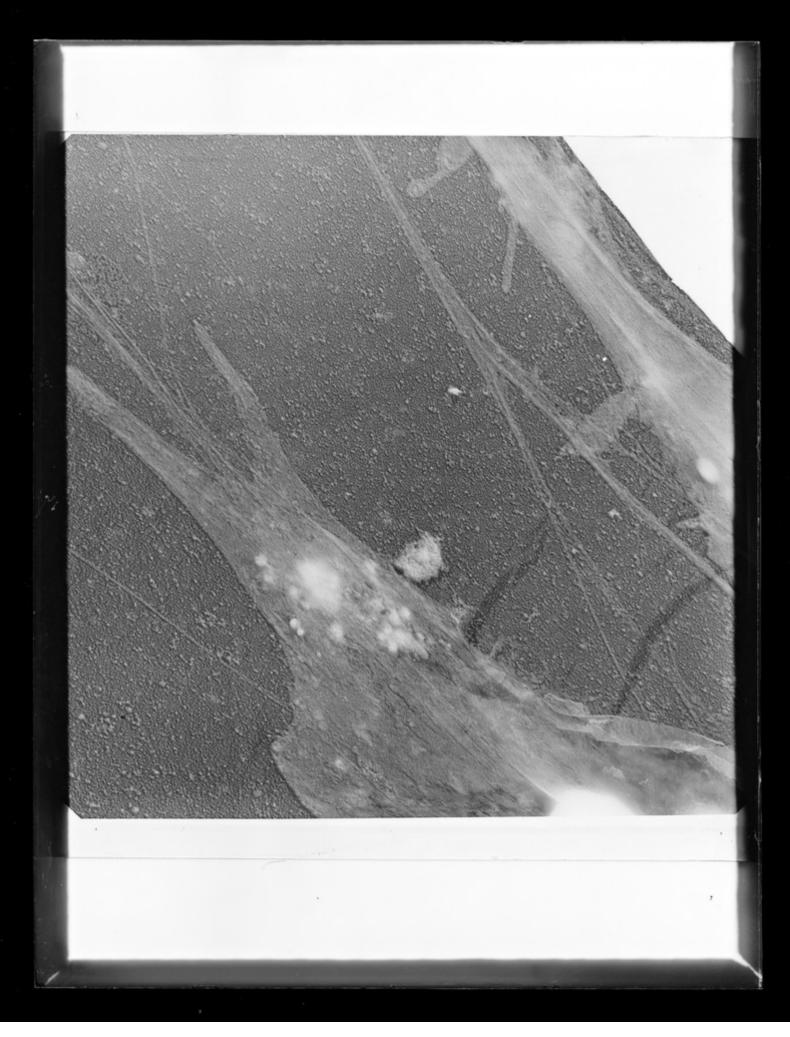

# Microscope image referenced as "15 day wing bone culture"

### **Contributors**

Randall, J. T. (John Turton), 1905-1984

# **Publication/Creation**

March 1953

#### **Persistent URL**

https://wellcomecollection.org/works/v3q7beay

## License and attribution

You have permission to make copies of this work under a Creative Commons, Attribution, Non-commercial license.

Non-commercial use includes private study, academic research, teaching, and other activities that are not primarily intended for, or directed towards, commercial advantage or private monetary compensation. See the Legal Code for further information.

Image source should be attributed as specified in the full catalogue record. If no source is given the image should be attributed to Wellcome Collection.