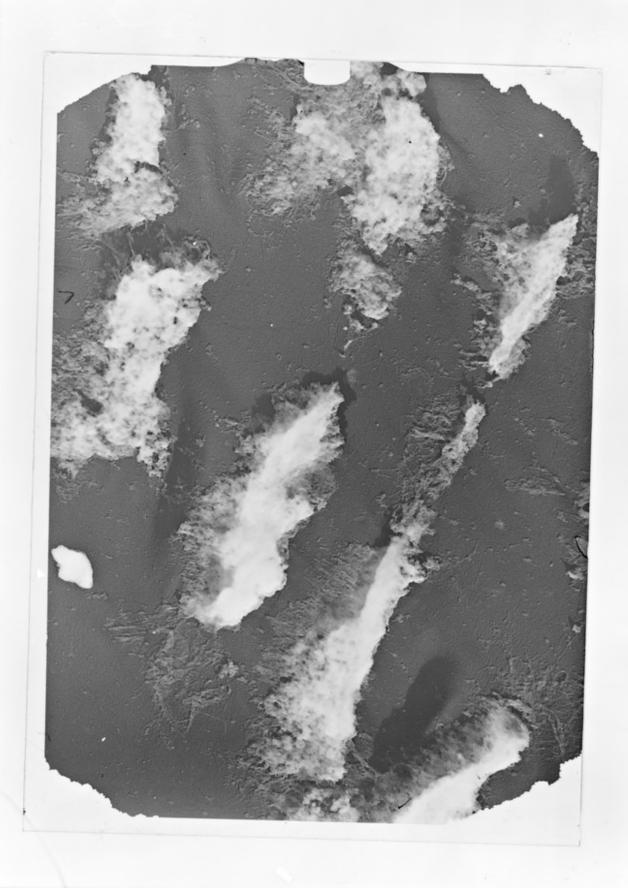

# Microscope image referenced as "10 day embryonic tibia after trypsin"

#### **Contributors**

Martin, A. V.

### **Publication/Creation**

March 1953

#### **Persistent URL**

https://wellcomecollection.org/works/d5jdyqfp

## License and attribution

You have permission to make copies of this work under a Creative Commons, Attribution, Non-commercial license.

Non-commercial use includes private study, academic research, teaching, and other activities that are not primarily intended for, or directed towards, commercial advantage or private monetary compensation. See the Legal Code for further information.

Image source should be attributed as specified in the full catalogue record. If no source is given the image should be attributed to Wellcome Collection.