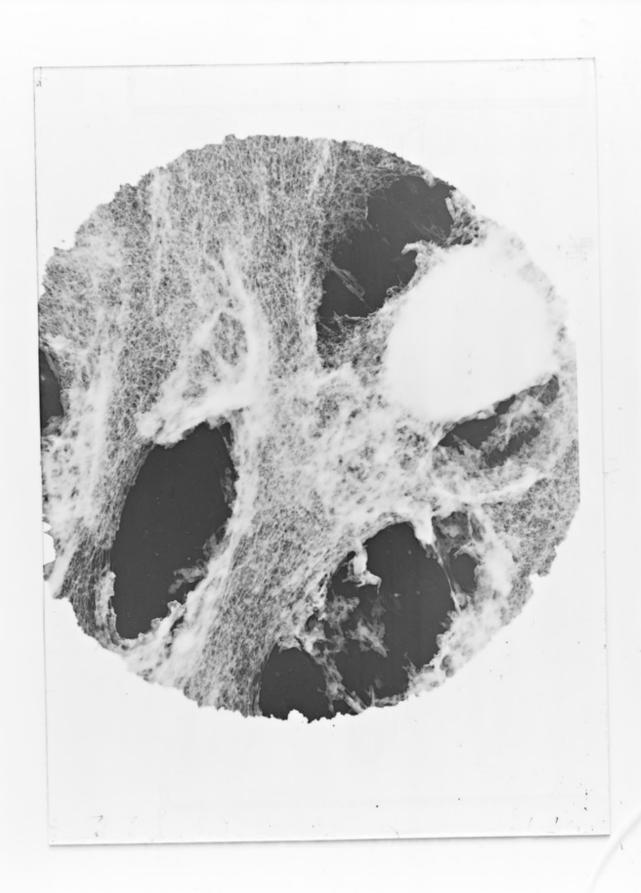

# Microscope image referenced as "Section of 14 day tibia head. 1st batch spec[imen] 3. Region of invading blood vessels"