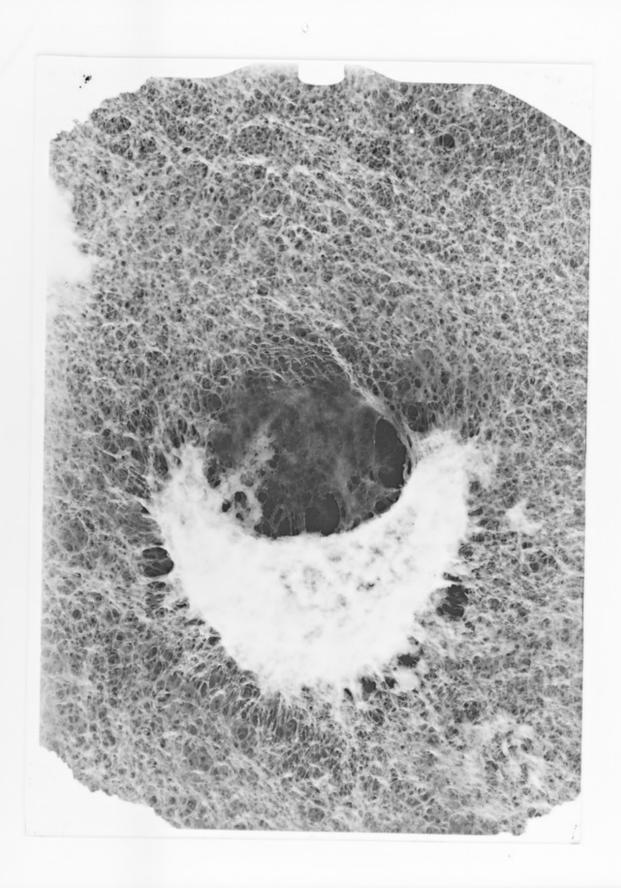

# Microscope image referenced as "Section of 14 day tibia head. 1st batch spec[imen] 3. Various cells and deteriorated"