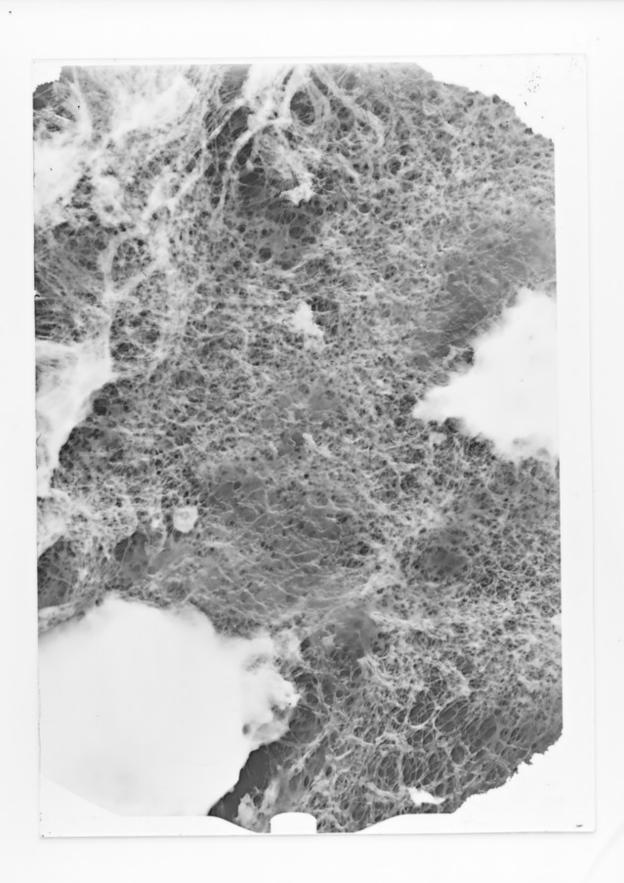

# Microscope image referenced as "Section of 14 day tibia head. Spec[imen] 3 1st batch. Fibrous margin of section"