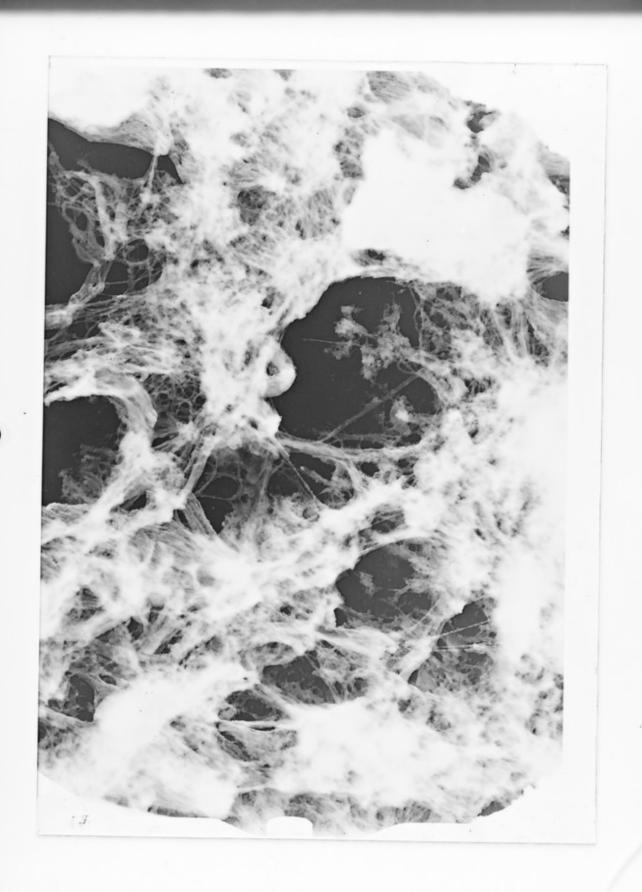

# Microscope image referenced as "Section of 14 day tibia head. Spec[imen] 3 1st batch. Fibrous margin of section"