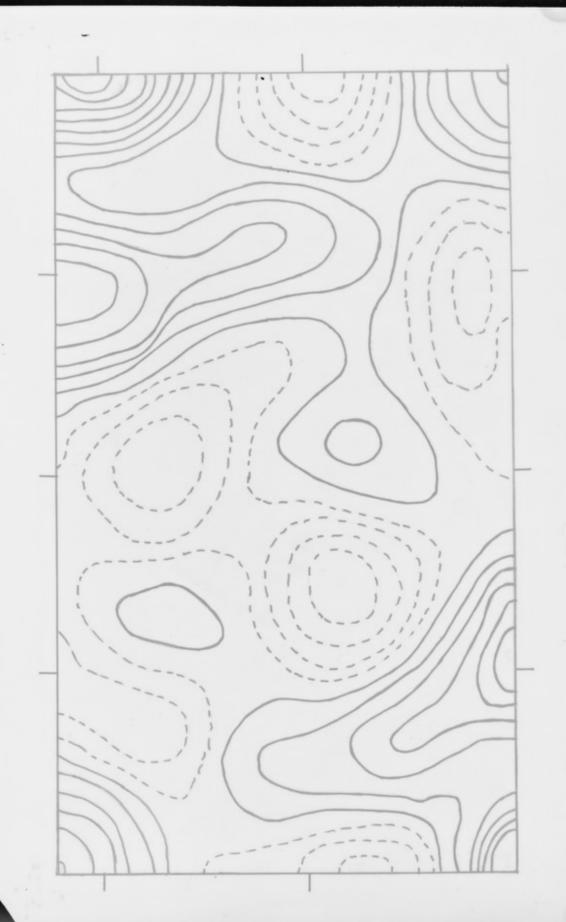

# "Cylindrical Patterson function [of DNA] Section 13"

### **Contributors**

Franklin, Rosalind, 1920-1958

## **Publication/Creation**

March 1953

### **Persistent URL**

https://wellcomecollection.org/works/vu2b98sc

### License and attribution

You have permission to make copies of this work under a Creative Commons, Attribution, Non-commercial license.

Non-commercial use includes private study, academic research, teaching, and other activities that are not primarily intended for, or directed towards, commercial advantage or private monetary compensation. See the Legal Code for further information.

Image source should be attributed as specified in the full catalogue record. If no source is given the image should be attributed to Wellcome Collection.





~ ~ %