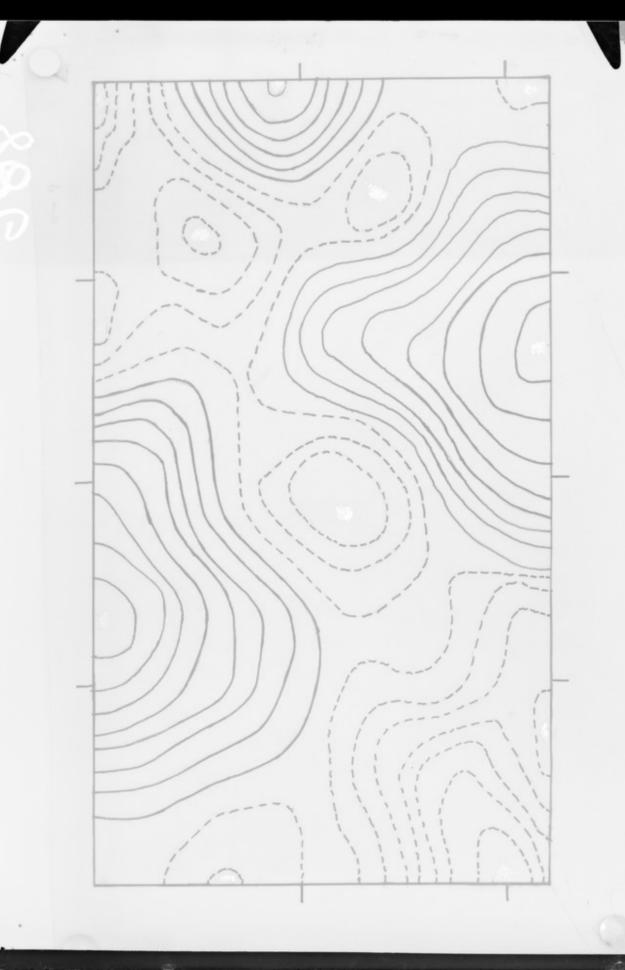

# "Cylindrical Patterson function [of DNA] Section 7"

### **Contributors**

Franklin, Rosalind, 1920-1958

## **Publication/Creation**

March 1953