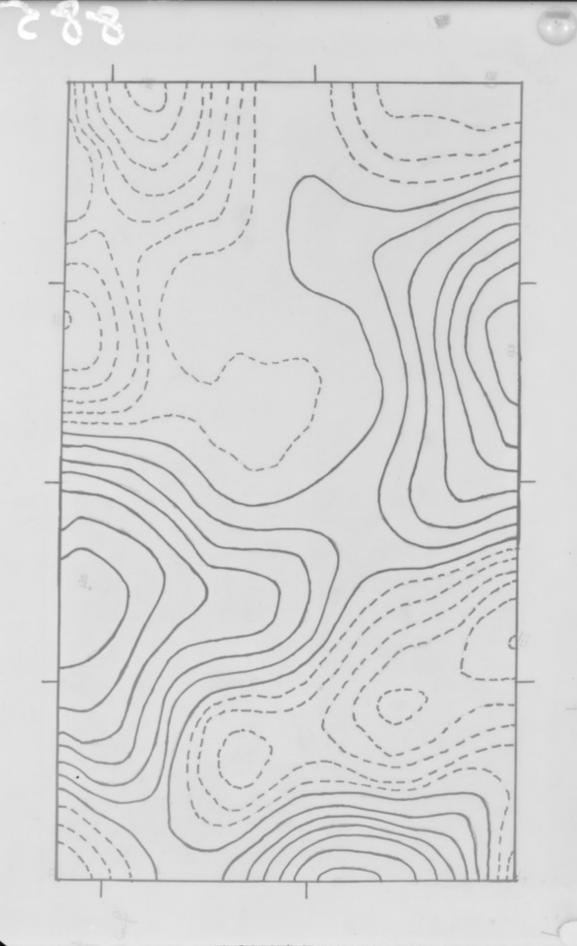

# "Cylindrical Patterson function [of DNA] Section 6"

### **Contributors**

Franklin, Rosalind, 1920-1958

## **Publication/Creation**

March 1953

### **Persistent URL**

https://wellcomecollection.org/works/nqpn5q3v

### License and attribution

You have permission to make copies of this work under a Creative Commons, Attribution, Non-commercial license.

Non-commercial use includes private study, academic research, teaching, and other activities that are not primarily intended for, or directed towards, commercial advantage or private monetary compensation. See the Legal Code for further information.

Image source should be attributed as specified in the full catalogue record. If no source is given the image should be attributed to Wellcome Collection.