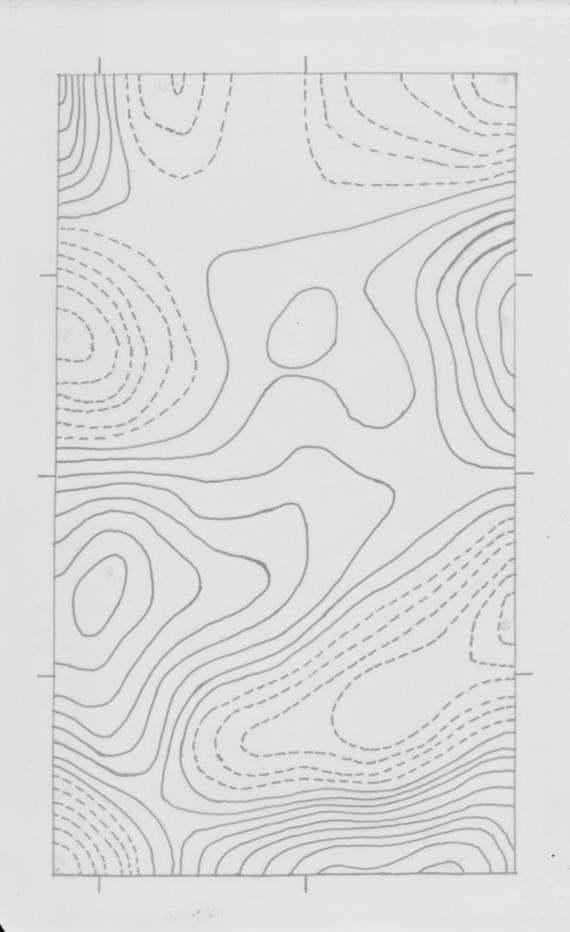

# "Cylindrical Patterson function [of DNA] Section 5"

### **Contributors**

Franklin, Rosalind, 1920-1958

## **Publication/Creation**

March 1953

### **Persistent URL**

https://wellcomecollection.org/works/e6uz4ak7

### License and attribution

You have permission to make copies of this work under a Creative Commons, Attribution, Non-commercial license.

Non-commercial use includes private study, academic research, teaching, and other activities that are not primarily intended for, or directed towards, commercial advantage or private monetary compensation. See the Legal Code for further information.

Image source should be attributed as specified in the full catalogue record. If no source is given the image should be attributed to Wellcome Collection.