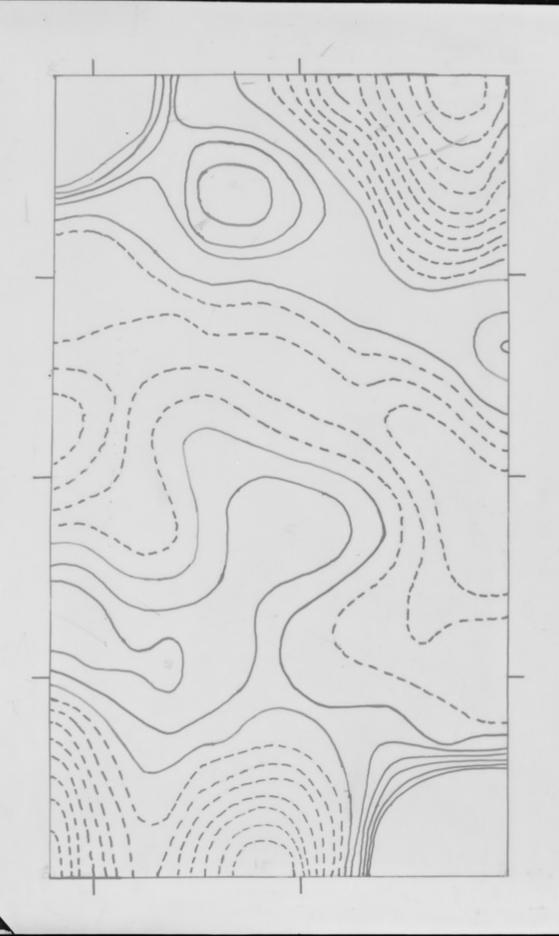

# "Cylindrical Patterson function [of DNA] Section 1"

### **Contributors**

Franklin, Rosalind, 1920-1958

## **Publication/Creation**

March 1953

#### **Persistent URL**

https://wellcomecollection.org/works/xdcfnt3n

### License and attribution

You have permission to make copies of this work under a Creative Commons, Attribution, Non-commercial license.

Non-commercial use includes private study, academic research, teaching, and other activities that are not primarily intended for, or directed towards, commercial advantage or private monetary compensation. See the Legal Code for further information.

Image source should be attributed as specified in the full catalogue record. If no source is given the image should be attributed to Wellcome Collection.