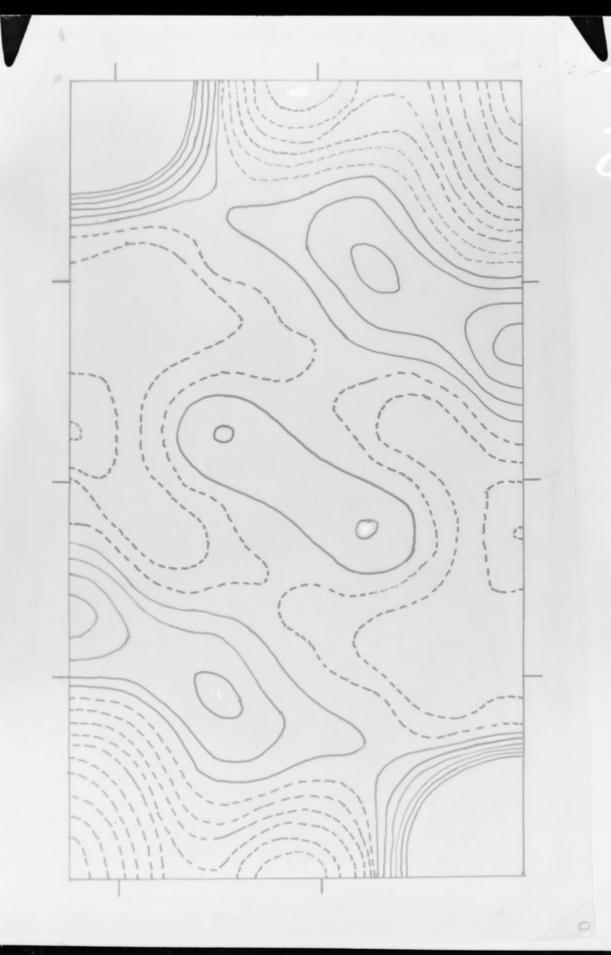

# "Cylindrical Patterson function [of DNA] Section 0"

### **Contributors**

Franklin, Rosalind, 1920-1958

## **Publication/Creation**

March 1953

### **Persistent URL**

https://wellcomecollection.org/works/n2haptf6

## License and attribution

You have permission to make copies of this work under a Creative Commons, Attribution, Non-commercial license.

Non-commercial use includes private study, academic research, teaching, and other activities that are not primarily intended for, or directed towards, commercial advantage or private monetary compensation. See the Legal Code for further information.

Image source should be attributed as specified in the full catalogue record. If no source is given the image should be attributed to Wellcome Collection.