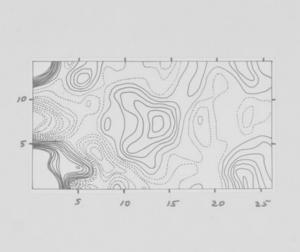

# "Cylindrical Patterson function [of DNA] decreased XR 40"

### **Contributors**

Franklin, Rosalind, 1920-1958

## **Publication/Creation**

March 1953

#### **Persistent URL**

https://wellcomecollection.org/works/q4wd2whf

### License and attribution

You have permission to make copies of this work under a Creative Commons, Attribution, Non-commercial license.

Non-commercial use includes private study, academic research, teaching, and other activities that are not primarily intended for, or directed towards, commercial advantage or private monetary compensation. See the Legal Code for further information.

Image source should be attributed as specified in the full catalogue record. If no source is given the image should be attributed to Wellcome Collection.