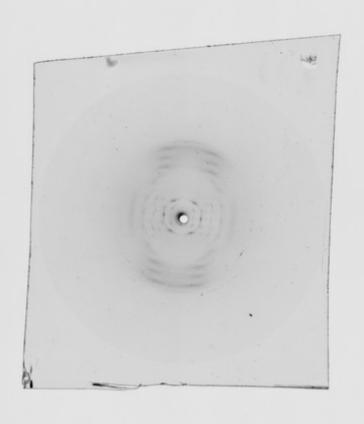

# X-ray diffraction exposure of DNA referenced as "66a. X talline member for 866. (4)"