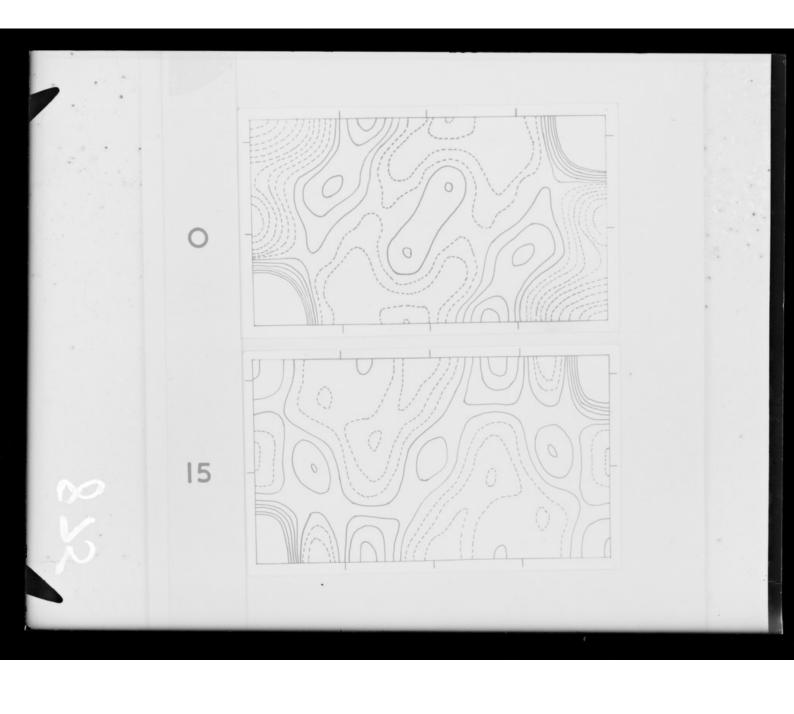

# Cylindrical Patterson function of DNA referenced as "Section 0 + 15 XR39"

## **Contributors**

Franklin, Rosalind, 1920-1958

## **Publication/Creation**

March 1953

## **Persistent URL**

https://wellcomecollection.org/works/cmk46qzx

#### License and attribution

You have permission to make copies of this work under a Creative Commons, Attribution, Non-commercial license.

Non-commercial use includes private study, academic research, teaching, and other activities that are not primarily intended for, or directed towards, commercial advantage or private monetary compensation. See the Legal Code for further information.

Image source should be attributed as specified in the full catalogue record. If no source is given the image should be attributed to Wellcome Collection.