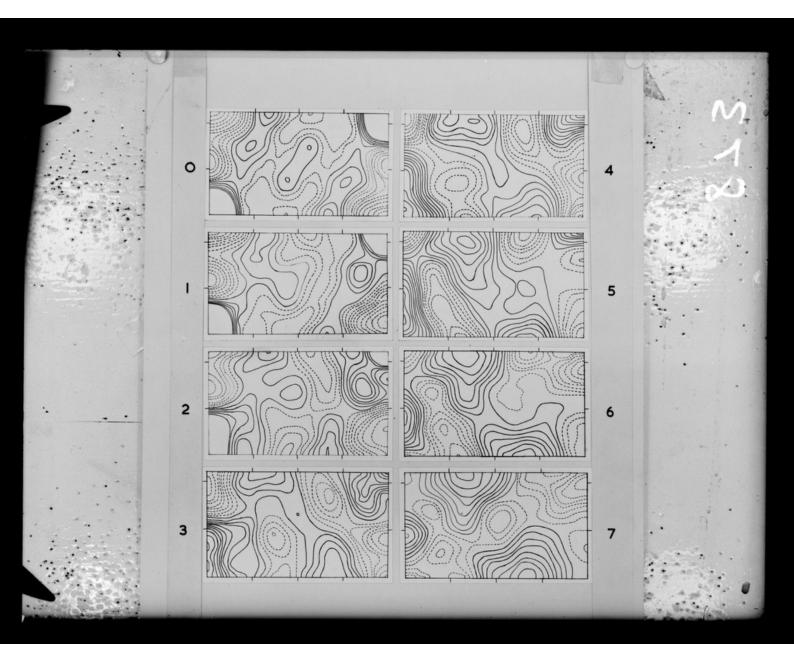

# Cylindrical Patterson function of DNA referenced as "Section 0-7 3 dimensional XR 50"