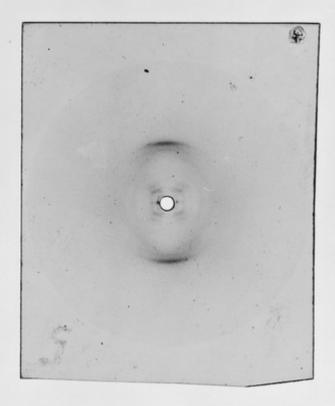

# X-ray diffraction exposure of B type DNA referenced as "5. Structure B"

## **Contributors**

Franklin, Rosalind, 1920-1958

# **Publication/Creation**

March 1953

#### **Persistent URL**

https://wellcomecollection.org/works/khwq33wv

## License and attribution

You have permission to make copies of this work under a Creative Commons, Attribution, Non-commercial license.

Non-commercial use includes private study, academic research, teaching, and other activities that are not primarily intended for, or directed towards, commercial advantage or private monetary compensation. See the Legal Code for further information.

Image source should be attributed as specified in the full catalogue record. If no source is given the image should be attributed to Wellcome Collection.