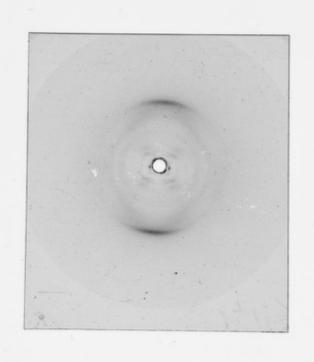

# X-ray diffraction exposure of B type DNA referenced as "14a Structure B (Reversible B A <> B)"