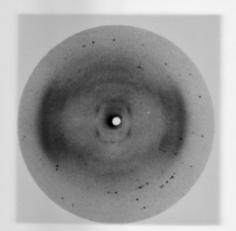

# Series of x-ray diffraction exposures of DNA referenced as "Transition crystalline. Dry. XR 37"