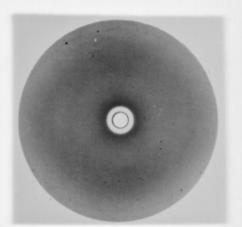

# Series of x-ray diffraction exposures of DNA referenced as "Transition crystalline. Dry. XR 37"