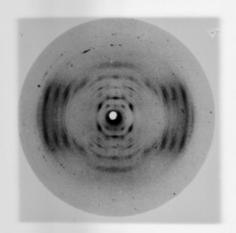

# Series of x-ray diffraction exposures of DNA referenced as "Transition crystalline. Dry. XR 37"