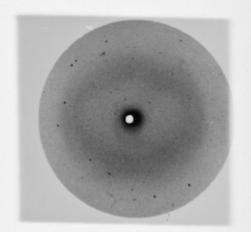

# Series of x-ray diffraction exposures of DNA referenced as "Transition crystalline. Dry. XR 37"