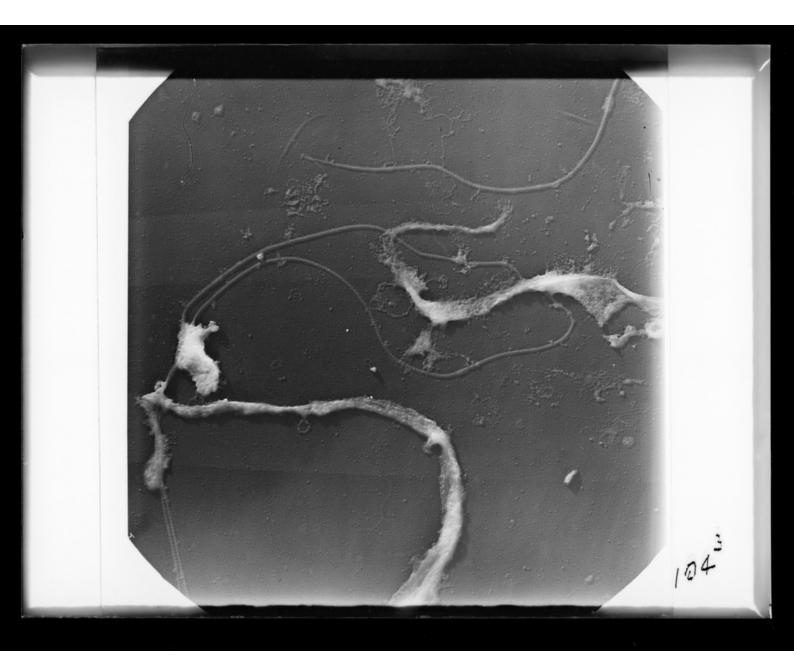

croscope image referenced as "13 day Met. [metatarsal] Tendon. 21/13"

#### **Contributors**

Randall, J. T. (John Turton), 1905-1984

## **Publication/Creation**

February 1953

#### **Persistent URL**

https://wellcomecollection.org/works/mst2zgk3

### License and attribution

You have permission to make copies of this work under a Creative Commons, Attribution, Non-commercial license.

Non-commercial use includes private study, academic research, teaching, and other activities that are not primarily intended for, or directed towards, commercial advantage or private monetary compensation. See the Legal Code for further information.

Image source should be attributed as specified in the full catalogue record. If no source is given the image should be attributed to Wellcome Collection.