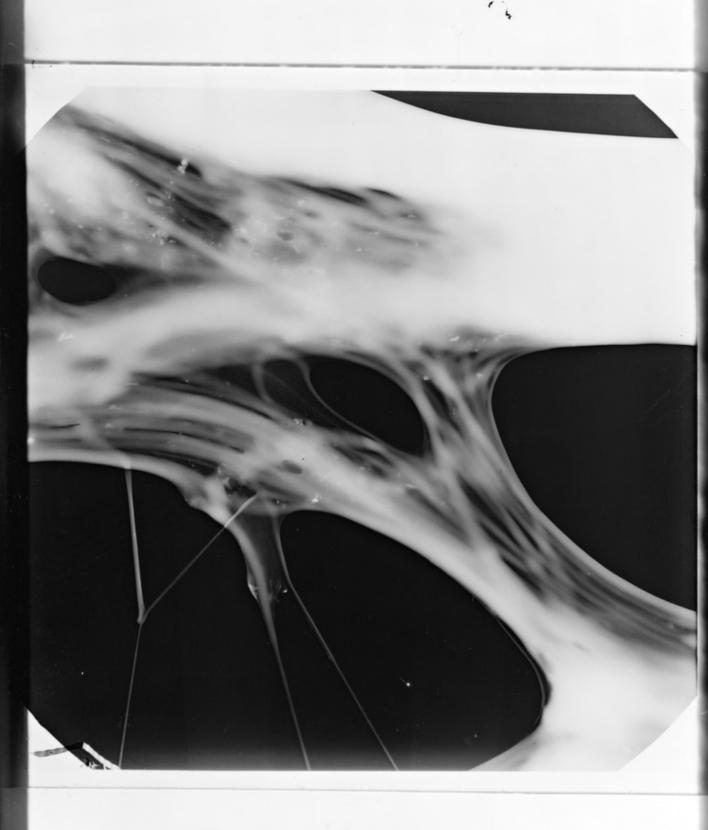

# Microscope image referenced as "Clean collagen on stainless steel 1923 Z 1443"