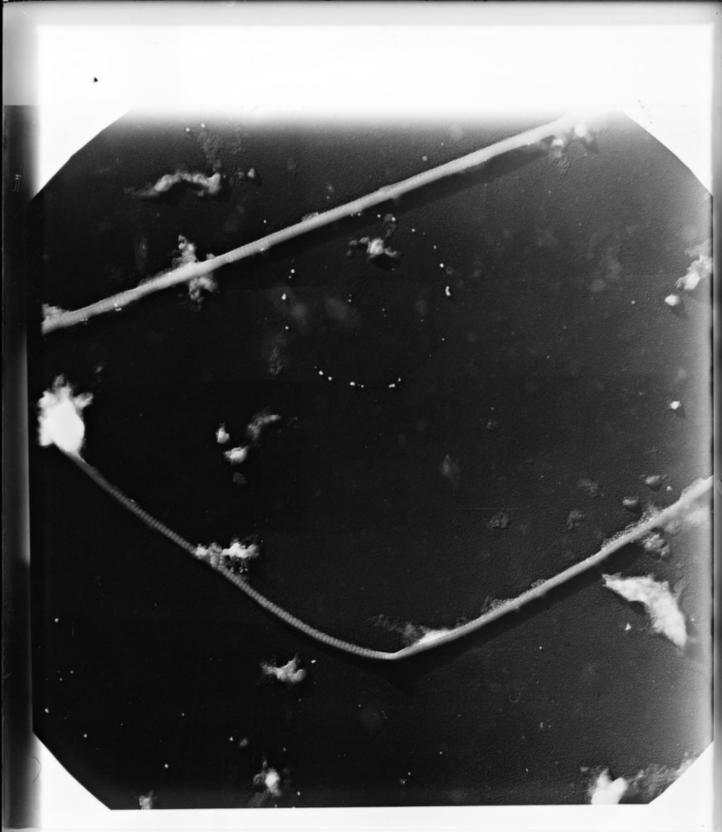

# Microscope image referenced as "Clean collagen. 8/23/ A 1323"

### **Contributors**

Randall, J. T. (John Turton), 1905-1984

## **Publication/Creation**

February 1953

#### **Persistent URL**

https://wellcomecollection.org/works/w6chb2wz

### License and attribution

You have permission to make copies of this work under a Creative Commons, Attribution, Non-commercial license.

Non-commercial use includes private study, academic research, teaching, and other activities that are not primarily intended for, or directed towards, commercial advantage or private monetary compensation. See the Legal Code for further information.

Image source should be attributed as specified in the full catalogue record. If no source is given the image should be attributed to Wellcome Collection.





255/