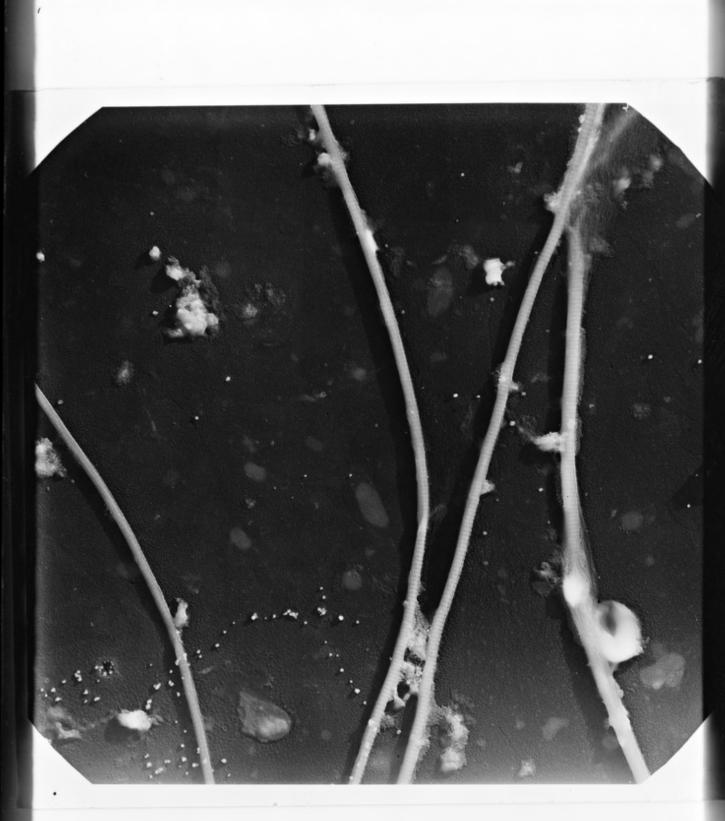

# Microscope image referenced as "Clean collagen. 8/23/ A 1413"

### **Contributors**

Randall, J. T. (John Turton), 1905-1984

## **Publication/Creation**

February 1953

#### **Persistent URL**

https://wellcomecollection.org/works/bqm95gj5

### License and attribution

You have permission to make copies of this work under a Creative Commons, Attribution, Non-commercial license.

Non-commercial use includes private study, academic research, teaching, and other activities that are not primarily intended for, or directed towards, commercial advantage or private monetary compensation. See the Legal Code for further information.

Image source should be attributed as specified in the full catalogue record. If no source is given the image should be attributed to Wellcome Collection.





5 147/