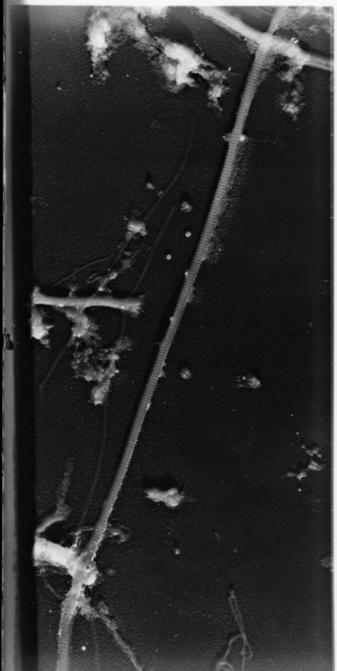

# Microscope image referenced as "Clean collagen. On film. 8/23 A 1293"

### **Contributors**

Randall, J. T. (John Turton), 1905-1984

## **Publication/Creation**

February 1953

### **Persistent URL**

https://wellcomecollection.org/works/chfbpwhh

### License and attribution

You have permission to make copies of this work under a Creative Commons, Attribution, Non-commercial license.

Non-commercial use includes private study, academic research, teaching, and other activities that are not primarily intended for, or directed towards, commercial advantage or private monetary compensation. See the Legal Code for further information.

Image source should be attributed as specified in the full catalogue record. If no source is given the image should be attributed to Wellcome Collection.