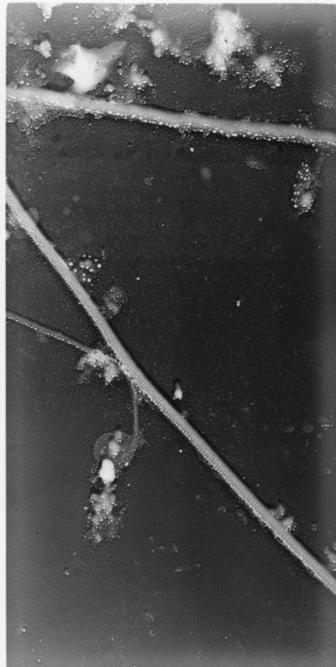

Microscope image referenced as "Clean collagen. On film. 8/23 A 1293"

### **Contributors**

Randall, J. T. (John Turton), 1905-1984

## **Publication/Creation**

February 1953

### **Persistent URL**

https://wellcomecollection.org/works/chfbpwhh

### License and attribution

You have permission to make copies of this work under a Creative Commons, Attribution, Non-commercial license.

Non-commercial use includes private study, academic research, teaching, and other activities that are not primarily intended for, or directed towards, commercial advantage or private monetary compensation. See the Legal Code for further information.

Image source should be attributed as specified in the full catalogue record. If no source is given the image should be attributed to Wellcome Collection.