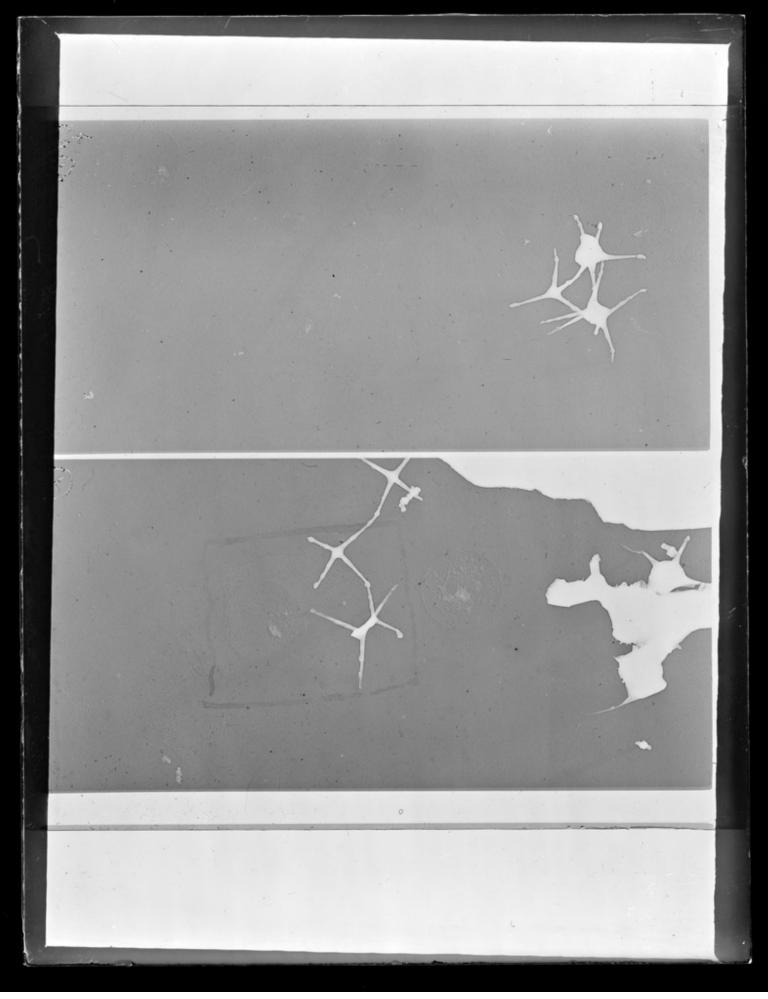

# Microscope image referenced as "Shadow experiments"

### **Contributors**

Curling, Claude Douglas, 1923-1993

## **Publication/Creation**

January 1953

### **Persistent URL**

https://wellcomecollection.org/works/k2229tc7

## License and attribution

You have permission to make copies of this work under a Creative Commons, Attribution, Non-commercial license.

Non-commercial use includes private study, academic research, teaching, and other activities that are not primarily intended for, or directed towards, commercial advantage or private monetary compensation. See the Legal Code for further information.

Image source should be attributed as specified in the full catalogue record. If no source is given the image should be attributed to Wellcome Collection.