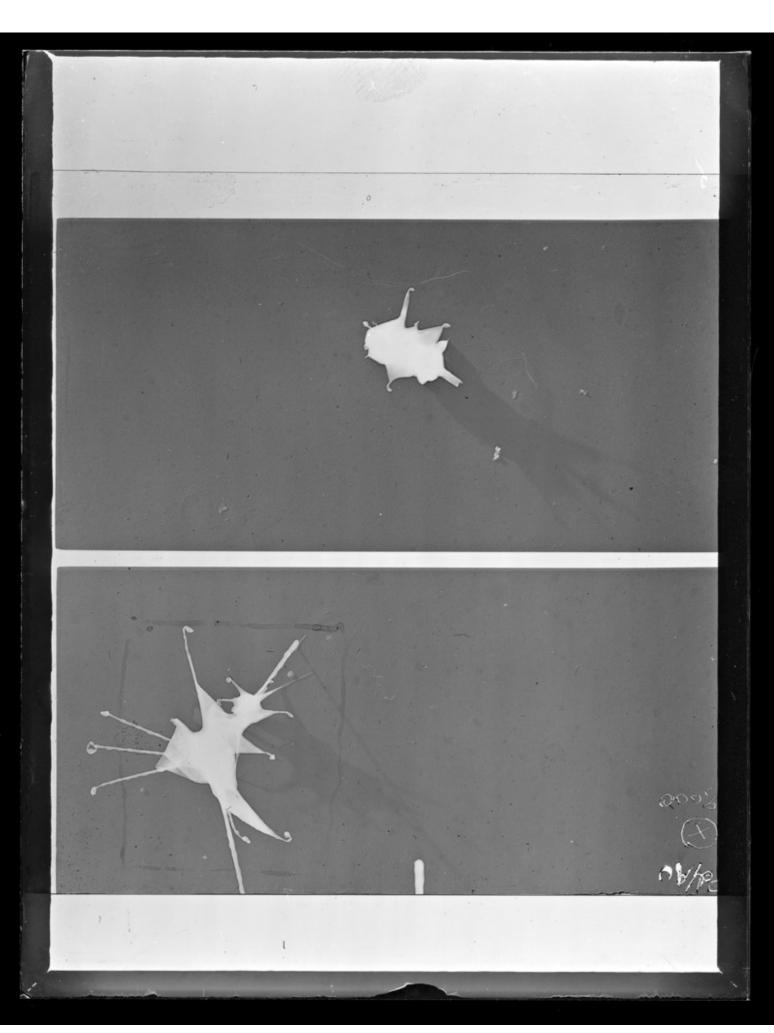

# Microscope image referenced as "Shadow experiments"

#### **Contributors**

Curling, Claude Douglas, 1923-1993

## **Publication/Creation**

January 1953

### **Persistent URL**

https://wellcomecollection.org/works/py7p6fbd

### License and attribution

You have permission to make copies of this work under a Creative Commons, Attribution, Non-commercial license.

Non-commercial use includes private study, academic research, teaching, and other activities that are not primarily intended for, or directed towards, commercial advantage or private monetary compensation. See the Legal Code for further information.

Image source should be attributed as specified in the full catalogue record. If no source is given the image should be attributed to Wellcome Collection.