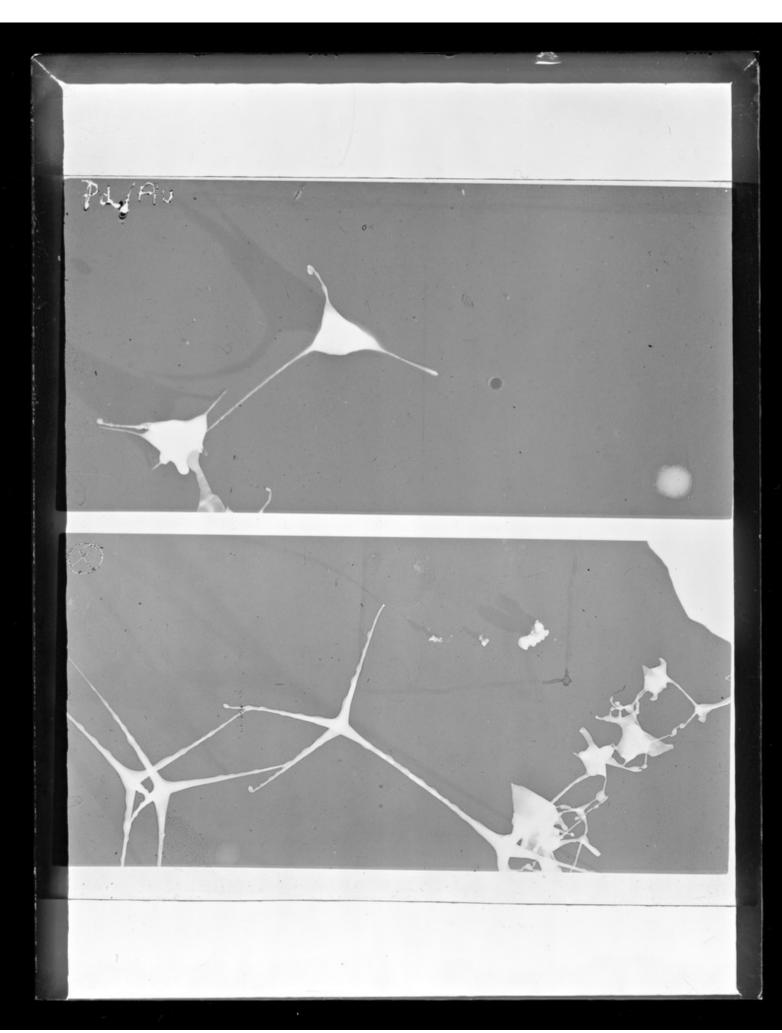

# Microscope image referenced as "Shadow experiments"

### **Contributors**

Curling, Claude Douglas, 1923-1993

## **Publication/Creation**

January 1953

### **Persistent URL**

https://wellcomecollection.org/works/p2t36kj2

### License and attribution

You have permission to make copies of this work under a Creative Commons, Attribution, Non-commercial license.

Non-commercial use includes private study, academic research, teaching, and other activities that are not primarily intended for, or directed towards, commercial advantage or private monetary compensation. See the Legal Code for further information.

Image source should be attributed as specified in the full catalogue record. If no source is given the image should be attributed to Wellcome Collection.