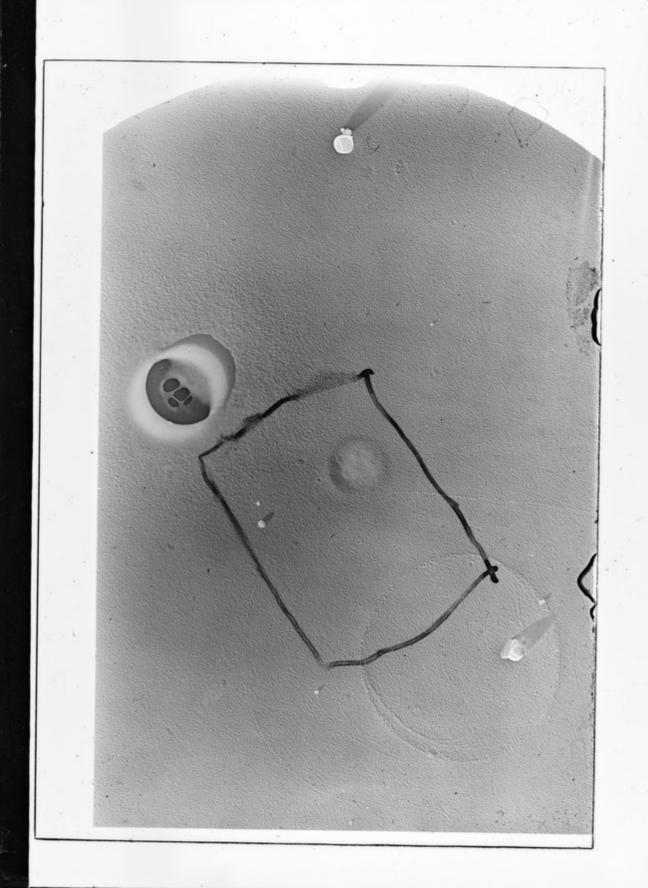

# Microscope image referenced as "Shadow experiments"

#### **Contributors**

Curling, Claude Douglas, 1923-1993

## **Publication/Creation**

January 1953

#### **Persistent URL**

https://wellcomecollection.org/works/zzaab6xj

### License and attribution

You have permission to make copies of this work under a Creative Commons, Attribution, Non-commercial license.

Non-commercial use includes private study, academic research, teaching, and other activities that are not primarily intended for, or directed towards, commercial advantage or private monetary compensation. See the Legal Code for further information.

Image source should be attributed as specified in the full catalogue record. If no source is given the image should be attributed to Wellcome Collection.