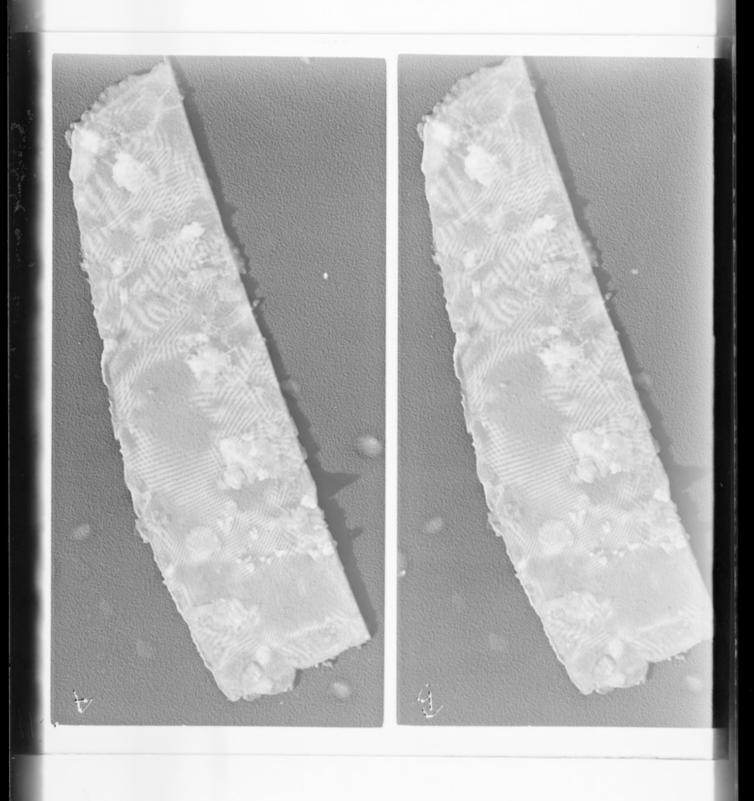

# Microscope image referenced as "Rabbit pro-collagen"

## **Contributors**

Curling, Claude Douglas, 1923-1993

# **Publication/Creation**

January 1953

#### **Persistent URL**

https://wellcomecollection.org/works/pxnf8xfk

## License and attribution

You have permission to make copies of this work under a Creative Commons, Attribution, Non-commercial license.

Non-commercial use includes private study, academic research, teaching, and other activities that are not primarily intended for, or directed towards, commercial advantage or private monetary compensation. See the Legal Code for further information.

Image source should be attributed as specified in the full catalogue record. If no source is given the image should be attributed to Wellcome Collection.