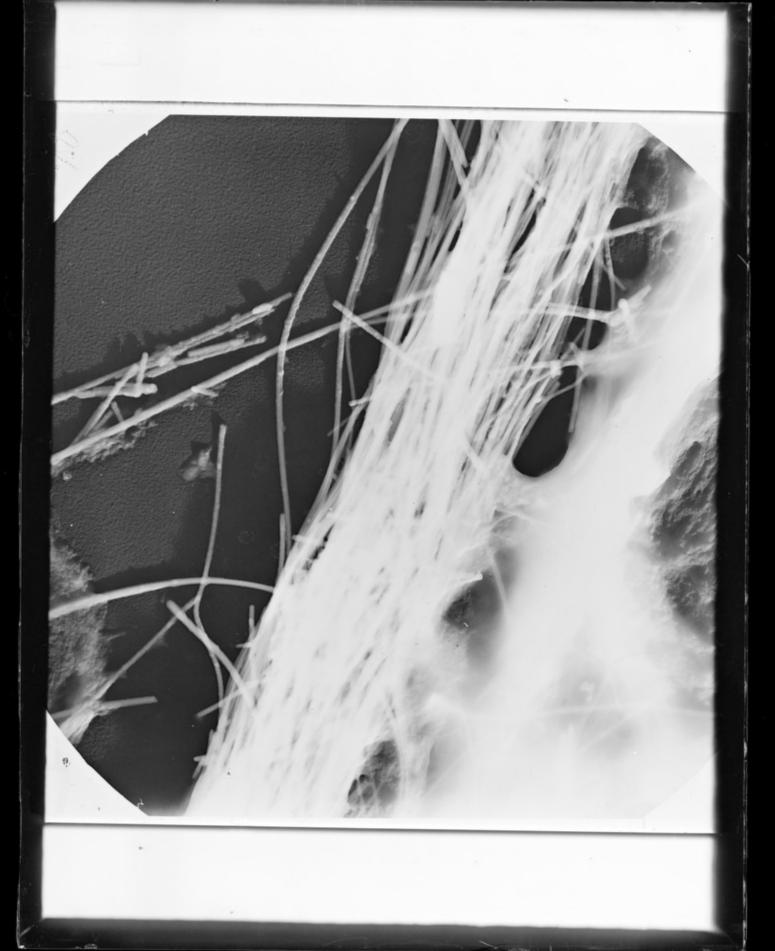

# Microscope image referenced as "Rabbit pro-collagen"

### **Contributors**

Curling, Claude Douglas, 1923-1993

## **Publication/Creation**

January 1953

#### **Persistent URL**

https://wellcomecollection.org/works/nsmjb2tr

### License and attribution

You have permission to make copies of this work under a Creative Commons, Attribution, Non-commercial license.

Non-commercial use includes private study, academic research, teaching, and other activities that are not primarily intended for, or directed towards, commercial advantage or private monetary compensation. See the Legal Code for further information.

Image source should be attributed as specified in the full catalogue record. If no source is given the image should be attributed to Wellcome Collection.