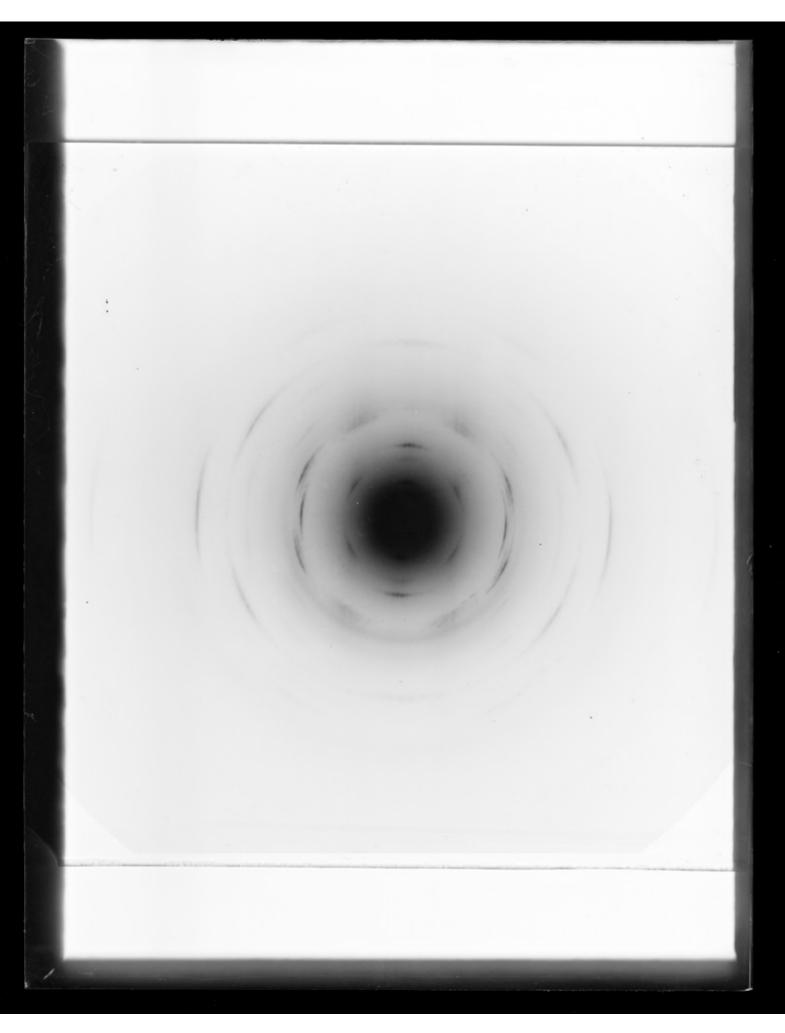

# X-ray diffraction exposure referenced as "Rabbit pro-collagen diffraction"

### **Contributors**

Curling, Claude Douglas, 1923-1993

## **Publication/Creation**

January 1953

### **Persistent URL**

https://wellcomecollection.org/works/kutbacb9

## License and attribution

You have permission to make copies of this work under a Creative Commons, Attribution, Non-commercial license.

Non-commercial use includes private study, academic research, teaching, and other activities that are not primarily intended for, or directed towards, commercial advantage or private monetary compensation. See the Legal Code for further information.

Image source should be attributed as specified in the full catalogue record. If no source is given the image should be attributed to Wellcome Collection.