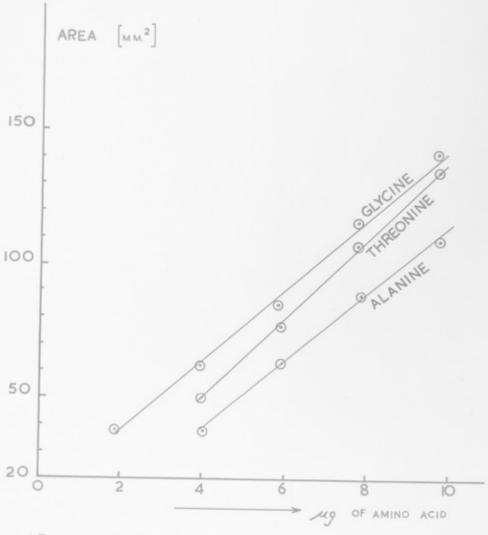

# Graph referenced as "Area under density curve plotted against amino acid content of spot"