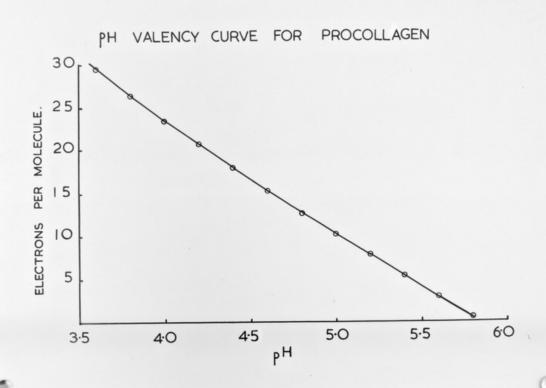

# Graph referenced as "pH valancy curve for pro-collagen (Mr Watson) (Dr Brown)"